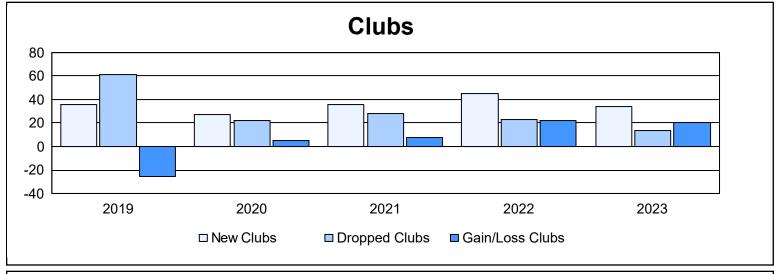

| Year      | New<br>Clubs | Dropped<br>Clubs | Gain/<br>Loss<br>Clubs | New<br>Members | Charter<br>Members | Reinstate<br>Members | Transfer<br>Members | Total<br>Member<br>Added | Total<br>Members<br>Dropped | Gain/<br>Loss<br>Members |
|-----------|--------------|------------------|------------------------|----------------|--------------------|----------------------|---------------------|--------------------------|-----------------------------|--------------------------|
| 2018-2019 | 36           | 61               | -25                    | 1,525          | 1,015              | 78                   | 39                  | 2,657                    | 3,626                       | -969                     |
| 2019-2020 | 27           | 22               | 5                      | 1,683          | 820                | 96                   | 85                  | 2,684                    | 2,512                       | 172                      |
| 2020-2021 | 36           | 28               | 8                      | 1,955          | 1,037              | 131                  | 60                  | 3,183                    | 2,659                       | 524                      |
| 2021-2022 | 45           | 23               | 22                     | 2,163          | 1,277              | 72                   | 53                  | 3,565                    | 2,841                       | 724                      |
| 2022-2023 | 34           | 14               | 20                     | 1,612          | 1,001              | 243                  | 59                  | 2,915                    | 2,393                       | 522                      |
| Average   | 36           | 30               | 6                      | 1,788          | 1,030              | 124                  | 59                  | 3,001                    | 2,806                       | 195                      |